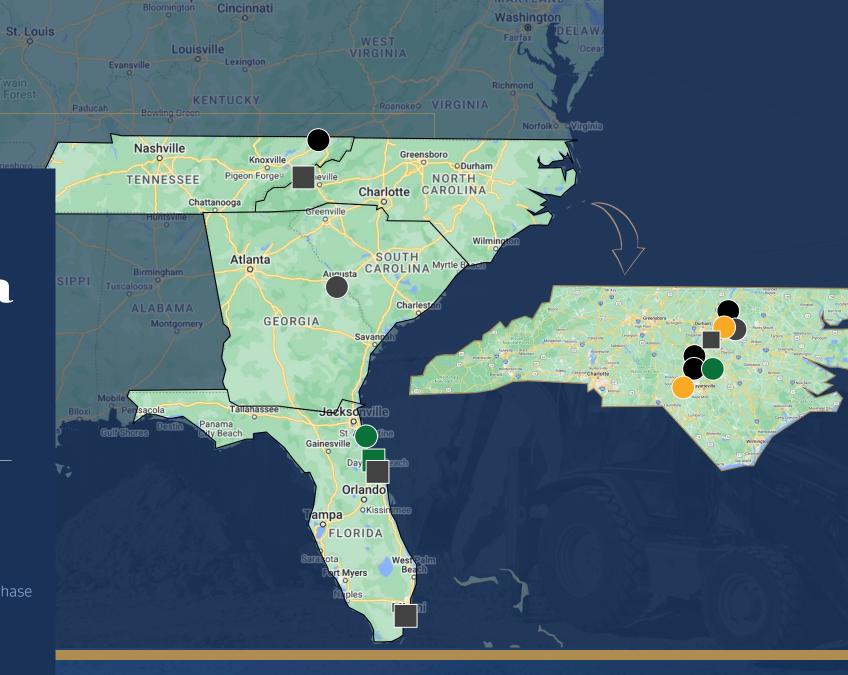

Monch

- Category: O Lots 🔲 Keys
- Phase: O Currently Moving Dirt
  - To be Constructed in 2024
  - Pipeline / Pre Earth Moving Phase
  - For Future Development/Planning Phase