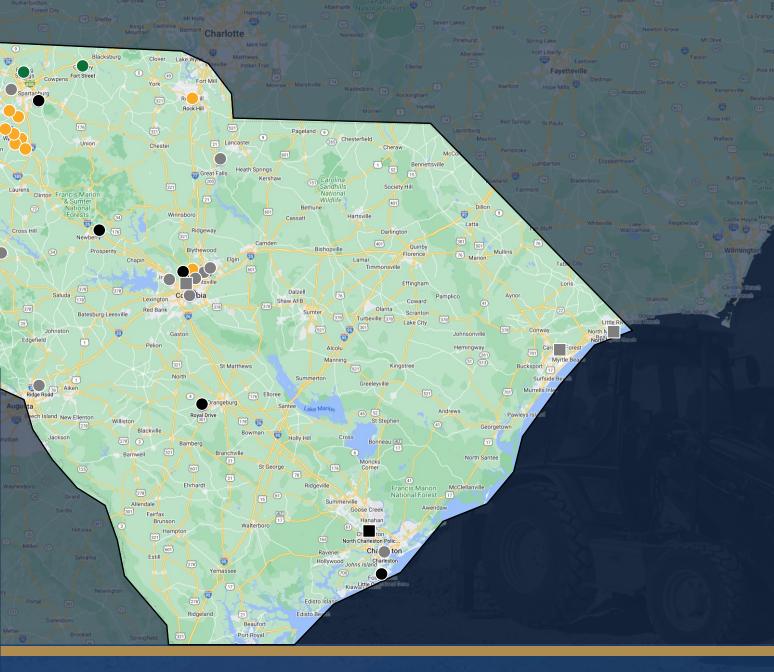

## South Carolina

Legend:

Category: O Lots 🔲 Keys

Phase:

- O Currently Moving Dirt
- To be Constructed in 2024
- Pipeline / Pre Earth Moving Phase
- For Future Development/Planning Phase

(25) Chestnut Ridge

Honea Path (25)

Abbeville

Ware Shoals

Hodge

McCormick

Gree

Pickens

Anderson

ocky River Road

Walhalla

Westminster